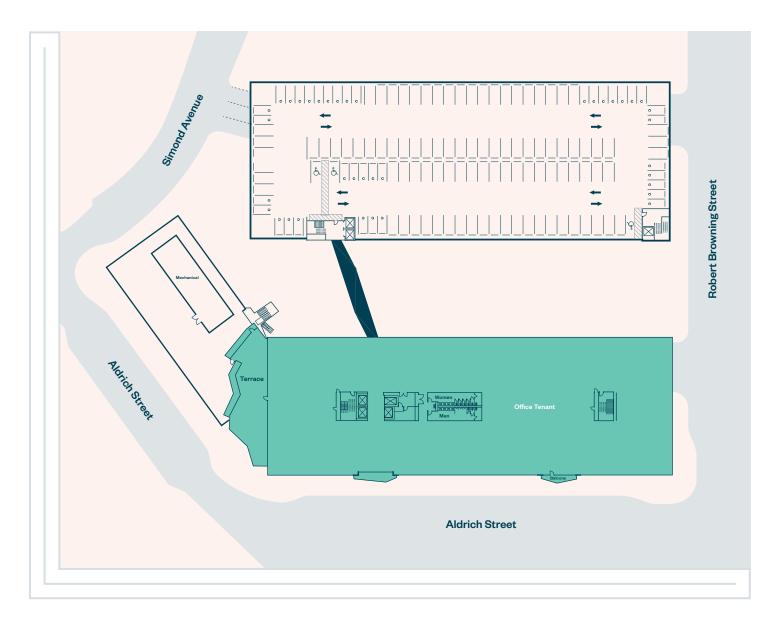

## Site Plan

The Mueller Business District is designed to seamlessly connect to the vibrant surrounding neighborhood. The initial phase will connect Alpha Building with ample parking through a meandering landscaped courtyard. This courtyard also acts as an activated thoroughfare connecting the campus to Robert Browning St, Aldrich St, and Simond Ave and all of their retail amenities.