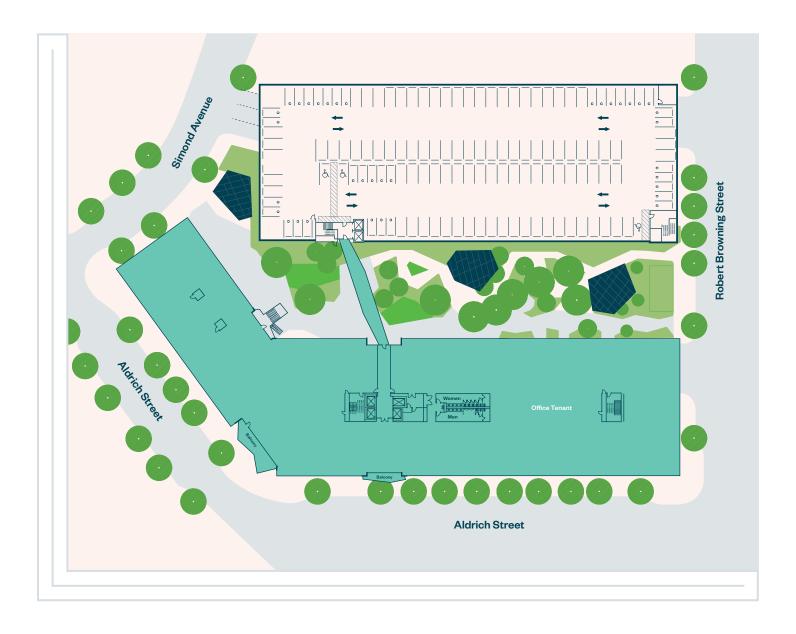

that everything they need is right here.

# Renderings

### Alpha Courtyard



Alpha Exterior





# **Interior Renderings**

### Traditional



Modern

### **Area Amenities Map**





## Site Plan

The Mueller Business District is designed to seamlessly connect to the vibrant surrounding neighborhood. The initial phase will connect Alpha Building with ample parking through a meandering landscaped courtyard. This courtyard also acts as an activated thoroughfare connecting the campus to Robert Browning St, Aldrich St, and Simond Ave and all of their retail amenities.

## Level 1 Floorplan

Floor 1

5,134 SF OFFICE

#### Contact

Ben Tolson tolson@aquilacommercial.com 512.684.3819 David Putman putman@aquilacommercial.com 512.684.3820 Bart Matheney matheney@aquilacommercial.com 512.684.3808



## Level 2 & 3 Floorplan

| Floor 2 | 47,131 SF OFFICE |
|---------|------------------|
| Floor 3 | 47,991 SF OFFICE |

### Contact

Ben Tolson tolson@aquilacommercial.com 512.684.3819 David Putman putman@aquilacommercial.com 512.684.3820 Bart Matheney matheney@aquilacommercial.com 512.684.3808



## Level 4 Floorplan

Floor 4

38,371 SF OFFICE

#### Contact

Ben Tolson tolson@aquilacommercial.com 512.684.3819 David Putman putman@aquilacommercial.com 512.684.3820 Bart Matheney matheney@aquilacommercial.com 512.684.3808



## Level 5 & 6 Floorplan

| Floor 5 | 35,834 SF OFFICE |
|---------|------------------|
| Floor 6 | 35,967 SF OFFICE |

### Contact

Ben Tolson tolson@aquilacommercial.com 512.684.3819 David Putman putman@aquilacommercial.com 512.684.3820 Bart Matheney matheney@aquilaco