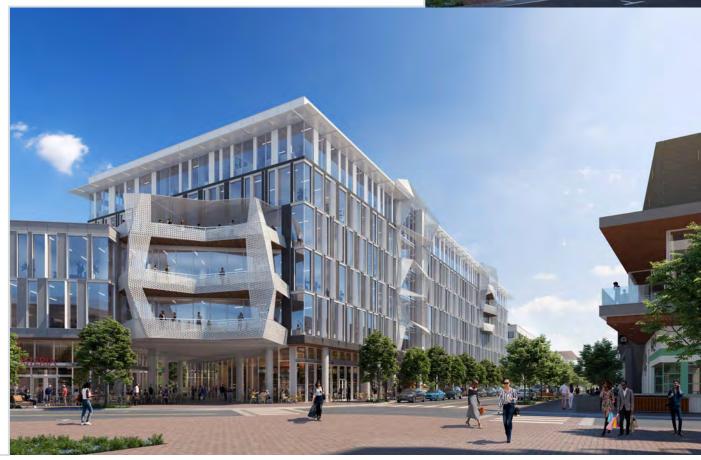

Mueller — Business — District

Alpha Building, the first office opportunity within Mueller Business District, offers 210,428 SF of Class A office space across six tall stories. Tenants will enjoy open, efficient floorplates and space built to their high standards. From Alpha Building, employees will experience all Mueller has to offer on foot.

#### **Building Details and Amenities**

- 210,428 SF office
  - » Floor 1: 26,000 SF of retail + 5,134 SF of office
  - » Floor 2: 47,131 SF of office
  - » Floor 3: 47,991 SF of office
  - » Floor 4: 38,371 SF of office
  - » Floor 5: 35,834 SF of office
  - » Floor 6: 35,967 SF of office
- 6 stories
- 3.8/1000 parking in adjacent, connected garage
- Vibrant courtyard with ample outdoor seating and meeting areas
- Outdoor amphitheater perfect for company events
- Private balcony space available on floors 2-6
- 6 showers on the 1st level (3 men and 3 women)

## Site Plan

The Mueller Business District is designed to seamlessly connect to the vibrant surrounding neighborhood. The initial phase will connect Alpha Building with ample parking through a meandering landscaped courtyard. This courtyard also acts as an activated thoroughfare connecting the campus to Robert Browning St, Aldrich St, and Simond Ave and all of their retail amenities.