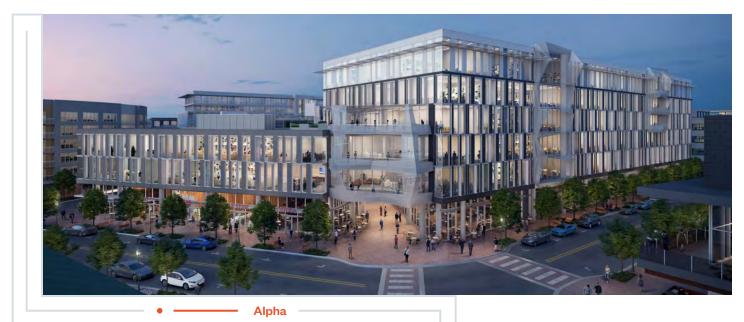

Mueller — Business — District

Alpha Building, the first office opportunity within Mueller Business District, offers 210,428 SF of Class A office space across six tall stories. Tenants will enjoy open, efficient floorplates and space built to their high standards. From Alpha Building, employees will experience all Mueller has to offer on foot.

#### **Building Details and Amenities**

- 210,428 SF office
  - » Floor 1: 26,000 SF of retail + 5,134 SF of office
  - » Floor 2: 47,131 SF of office
  - » Floor 3: 47,991 SF of office
  - » Floor 4: 38,371 SF of office
  - » Floor 5: 35,834 SF of office
  - » Floor 6: 35,967 SF of office
- 6 stories
- 3.8/1000 parking in adjacent, connected garage
- Vibrant courtyard with ample outdoor seating and meeting areas
- Outdoor amphitheater perfect for company events
- Private balcony space available on floors 2-6
- 6 showers on the 1st level (3 men and 3 women)

### Alpha Courtyard

Alpha Exterior