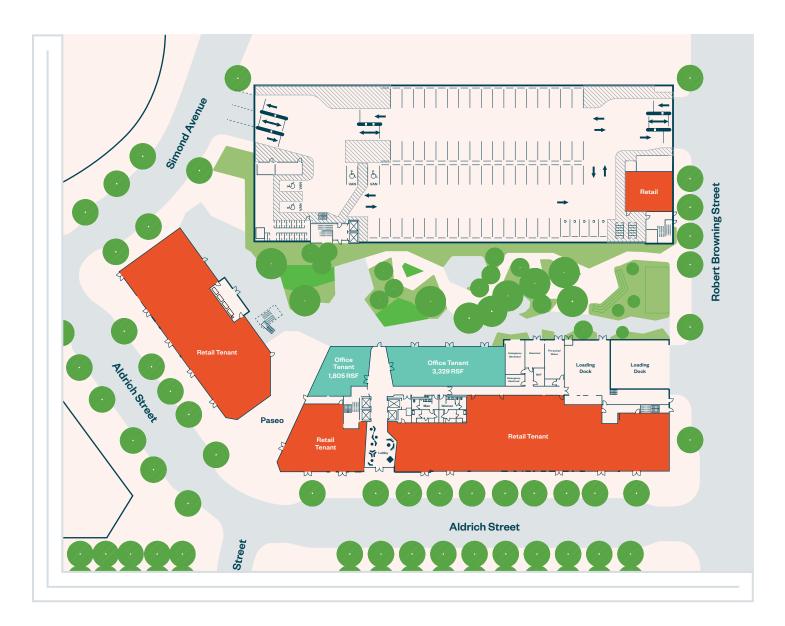

## Site Plan

The Mueller Business District is designed to seamlessly connect to the vibrant surrounding neighborhood. The initial phase will connect Alpha Building with ample parking through a meandering landscaped courtyard. This courtyard also acts as an activated thoroughfare connecting the campus to Robert Browning St, Aldrich St, and Simond Ave and all of their retail amenities.