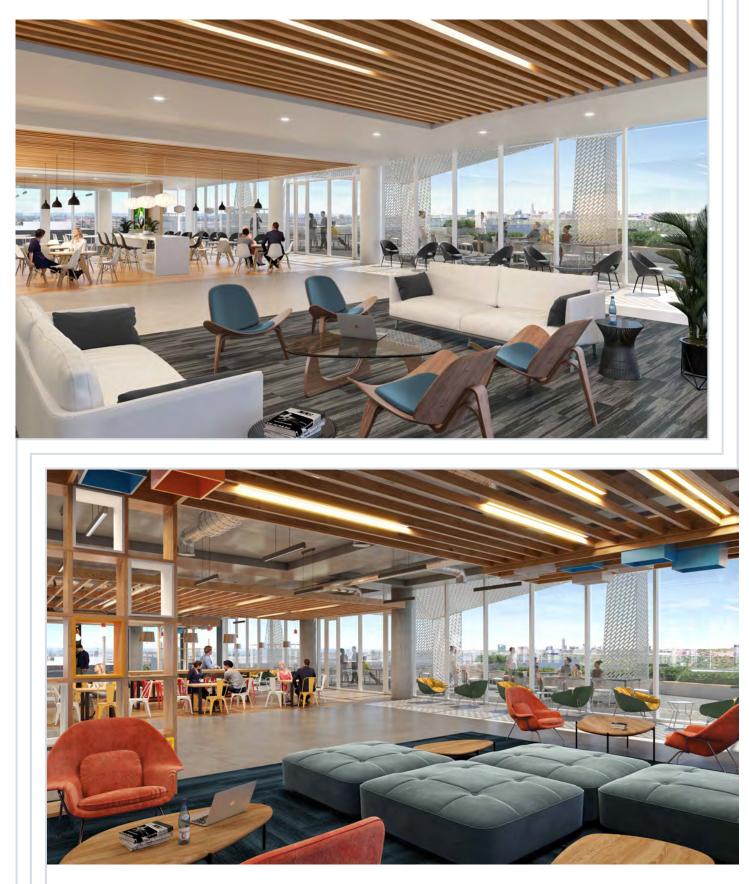

ithin the Mueller neighborhood. This includes restaurants, bars, Alamo Drafthouse Cinema, and an H-E-B grocery store.

#### Greenspace

Green recreational and community spaces run throughout the neighborhood. Parks and trails are widely accessible and sculptures from local artists add independent character to the landscaping. Mueller Lake Park features an amphitheater, loop trail and hosts weekly events, including a farmer's market and yoga.





### A Thriving Community

Mueller is considered Austin's fastest growing community. From community events, to nightlife and even simple neighborhood amenities such as grocery stores, Mueller residents find that everything they need is right here.

# Renderings

### Alpha Courtyard



Alpha Exterior





# **Interior Renderings**

### Traditional



Modern

### **Area Amenities Map**





## Site Plan

The Mueller Business District is designed to seamlessly connect to the vibrant surrounding neighborhood. The initial phase will connect Alpha Building with ample parking through a meandering landscaped courtyard. This courtyard also acts as an activated thoroughfare connecting the campus to Robert Browning St, Aldrich St, and Simond Ave and all of their retail amenities.

## Level 1 Floorplan

Floor 1

5,134 SF OFFICE

#### Contact

Ben Tolson tolson@aquilacommercial.com 512.684.3819 David Putman putman@aquilacommercial.com 512.684.3820 Bart Matheney matheney@aquilacommercial.com 512.684.3808



## Level 2 & 3 Floorplan

| Floor 2 | 47,131 SF OFFICE |
|---------|------------------|
| Floor 3 | 47,991 SF OFFICE |

### Contact

Ben Tols