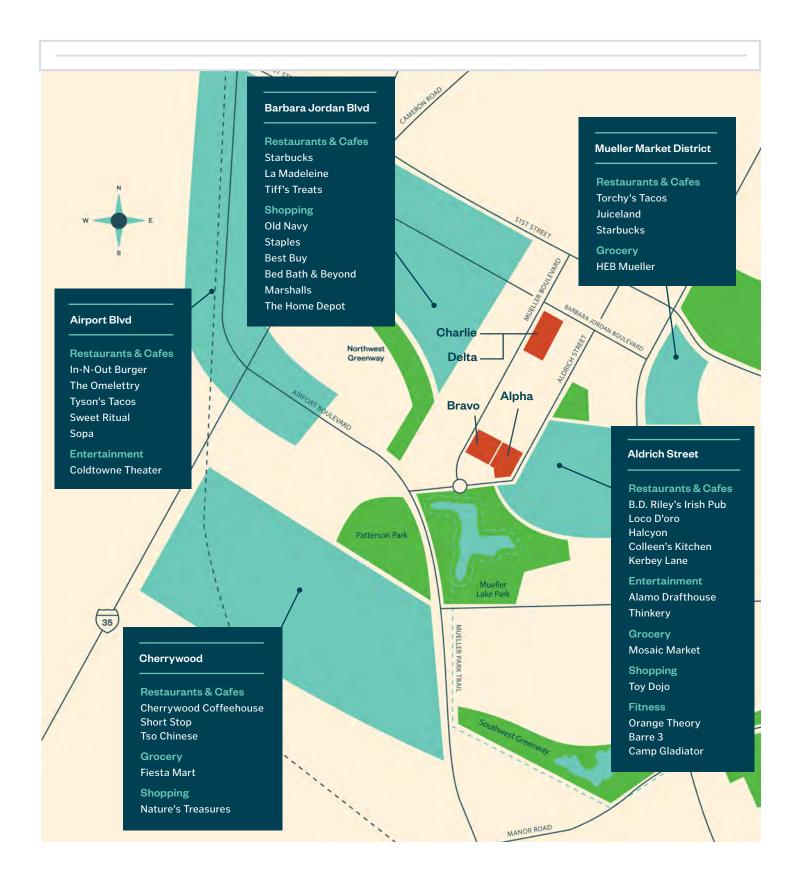

### **Area Amenities Map**

### **Area Amenities**

### **Unique Retail**

Austin's children's museum Thinkery is one example of the retail diversity within the Mueller neighborhood. This includes restaurants, bars, Alamo Drafthouse Cinema, and an H-E-B grocery store.

#### Greenspace

Green recreational and community spaces run throughout the neighborhood. Parks and trails are widely accessible and sculptures from local artists add independent character to the landscaping. Mueller Lake Park features an amphitheater, loop trail and hosts weekly events, including a farmer's market and yoga.

### A Thriving Community

Mueller is considered Austin's fastest growing community. From community events, to nightlife and even simple neighborhood amenities such as grocery stores, Mueller residents find that everything they need is right here.