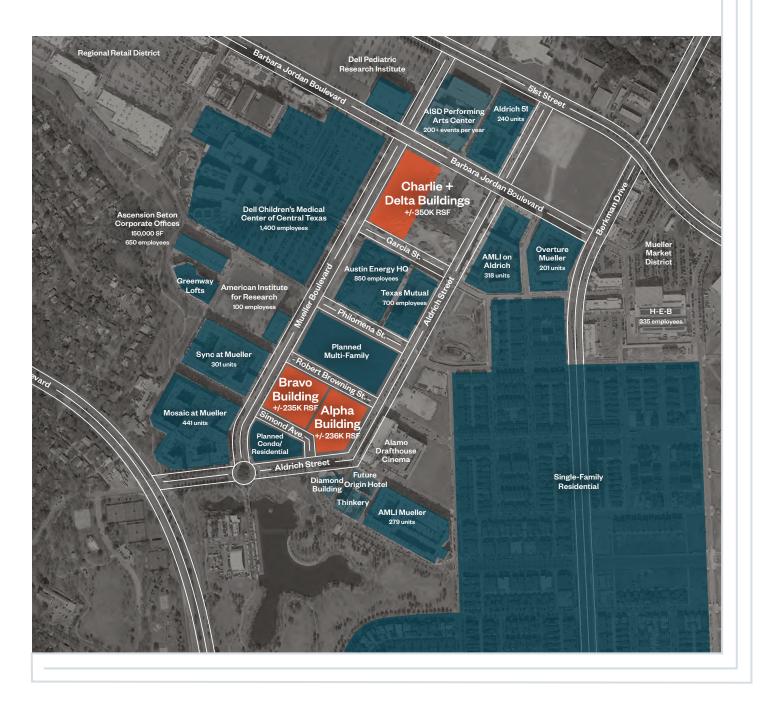

# At this scale it's truly alpha level office space

with buildings Bravo, Charlie, Delta, and Echo on the way.

| Alpha           | Phase 1 | 210,428 SF Office, 26,000 SF First Floor Retail |
|-----------------|---------|-------------------------------------------------|
| Bravo           | Phase 2 | +/- 235,000 SF                                  |
| Charlie & Delta | Phase 3 | +/- 350,000 SF                                  |

### **Area Amenities**

### **Area Amenities Map**

## Site Plan

The Mueller Business District is designed to seamlessly connect to the vibrant surrounding neighborhood. The initial phase will connect Alpha Building with ample parking through a meandering landscaped courtyard. This courtyard also acts as an activated thoroughfare connecting the campus to Robert Browning St, Aldrich St, and Simond Ave and all of their retail amenities.